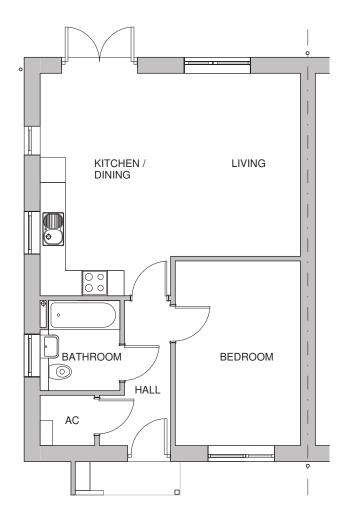

## THE MAPLE

### 1 BEDROOM BUNGALOW

#### **Ground Floor**

Room dimensions

3.09m x 4.36m Living 10'2" x 14'4"

3.11m x 5.30m Kitchen/Dining 10'2" x 17'5"

2.98m x 4.40m Bedroom 9'9" x 14'5"

Specifications: This information is for guidance only and does not form any part of a contract or constitute a warranty. Illustrations are of typical elevations and may vary. Floor plan are not drawn to scale.

Room dimensions are subject to a +/- 50mm(2") tolerance and are based on a maximum dimensions in a each room. Please consult your sales advisor on site for specific elevations, room dimensions and external finishes.